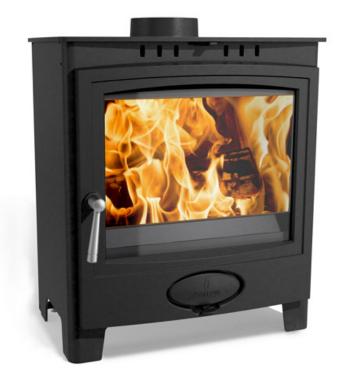

# Ecoburn Plus 9

| Code            | ECB9FPLUS-G2 |
|-----------------|--------------|
| Output          | 8.8kW        |
| Log length      | 380mm        |
| Nett efficiency | 71.6%        |
| Width           | 541mm        |
| Height          | 600mm        |
| Depth           | 365mm        |

## Ecoburn Plus 9 - Technical Information

| Code                                | ECB9FPLUS-G2 |
|-------------------------------------|--------------|
| Output range                        | 2-8.8kW      |
| Nett efficiency                     | 71.6 %       |
| Width                               | 541mm        |
| Height                              | 600mm        |
| Depth                               | 365mm        |
| Height to centre of rear flue       | 492mm        |
| Depth of back to centre of top flue | 102mm        |
| Flue diameter                       | 127mm        |
| Suitable for 12mm hearth            | Yes          |
| Under hearth temperature            | 63.6°C       |
| Suitable for direct air supply kit  | No           |
| Packed weight                       | 91kg         |
| Maximum log length                  |              |