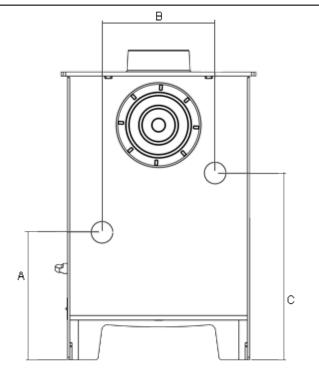

# **Boiler Tapping Measurements**

| Distance A | 247 mm |
|------------|--------|
| Distance B | 269 mm |
| Distance C | 390 mm |

Add In Boiler Tapping Measurements. Rear view example shown. Not to scale.